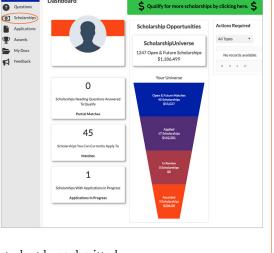

# View your matches and apply for scholarships

You can use the Scholarships tab on the left side of the screen to view the scholarships for which you have been matched.

The scholarships with the building icon are awards offered through the University of Florida.

#### The scholarships with the globe icon are awards offered through private donors.

The Scholarships screen has several tabs to review:

- Matches List of scholarships where the student has met all the matching requirements.
- Pinned List of scholarships that the student has pinned to their account using the button on an individual scholarship listing.
- Partial Matches List of scholarships where the student has met at least one, but not all, of the matching requirements.
- Application Submitted List of internal scholarship applications a student has submitted.
- Awarded List of internal scholarships the student has been awarded.
- Non-Matches List of scholarships for which the student does not meet the matching requirements.
- Not Interested List of scholarships the student has marked as not interested in by selecting the NO symbol on an individual scholarship.